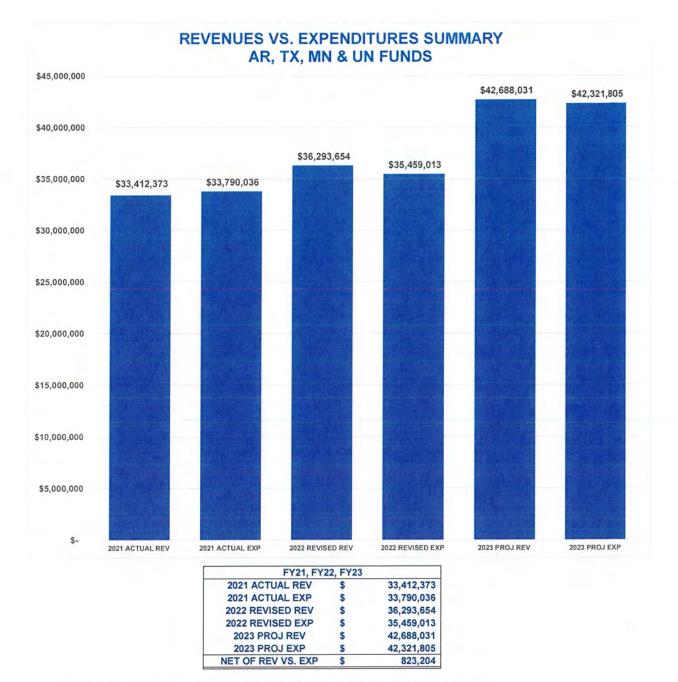

# Brief Overview of Revenues & Expenditures-All Funds

| TEXARKANA WATER UTILITIES     |            |             |            |            |
|-------------------------------|------------|-------------|------------|------------|
| Revenue & Expenditure Summa   | ry         |             |            |            |
| All Funds-AR, TX, GP, MN & UN |            |             |            |            |
|                               |            |             |            |            |
|                               | Actual     | Budget      | Revised    | Proposed   |
|                               | FY 2021    | FY 2022     | FY 2022    | FY 2023    |
| REVENUES                      |            |             |            |            |
| Sales & Fees                  | 29,799,368 | 31,111,742  | 32,136,268 | 37,035,864 |
| Other Income                  | 3,613,005  | 3,989,032   | 4,157,386  | 5,652,167  |
| Other income                  | 3,013,003  | 3,909,032   | 4,137,300  | 3,032,107  |
| TOTAL REVENUES                | 33,412,373 | 35,100,774  | 36,293,654 | 42,688,031 |
| TO TAL REVERSES               | 00,412,010 | 00,100,114  | 00,200,004 | 42,000,001 |
| EXPENDITURES                  |            |             |            |            |
| Dept. Operating Budgets       | 22,648,955 | 25,198,000  | 23,020,547 | 26,961,071 |
| Debt                          | 1,971,057  | 1,969,866   | 1,967,423  | 1,971,851  |
| Other-CIP & Legal             | 9,170,025  | 10,092,063  | 10,471,043 | 13,388,883 |
|                               |            |             |            |            |
| TOTAL EXPENDITURES            | 33,790,037 | 37,259,929  | 35,459,013 | 42,321,805 |
|                               |            |             |            |            |
| NET CHANGE IN FUND BALANCE    | (377,664)  | (2,159,155) | 834,641    | 366,226    |
|                               |            |             |            |            |

2021 Actual expenditures exceed revenues by \$377,663. There was rate increase for AR customers eff. 3/1/21

2022 Revised Revenues are up over 2021 actuals mainly due to increases in penalties and non-payment fees. Miscellaneous income also increased as compared to 2021 actuals.

2022 Revised Expenditures are projected not to exceed revenues. Spending was monitored & capital contributions were reduced for several funds to avoid use of fund balance pending the outcome of the rate study for Texarkana, AR & Texarkana, TX customers.

2023 Projected Revenues exceed Expenditures by \$366,226