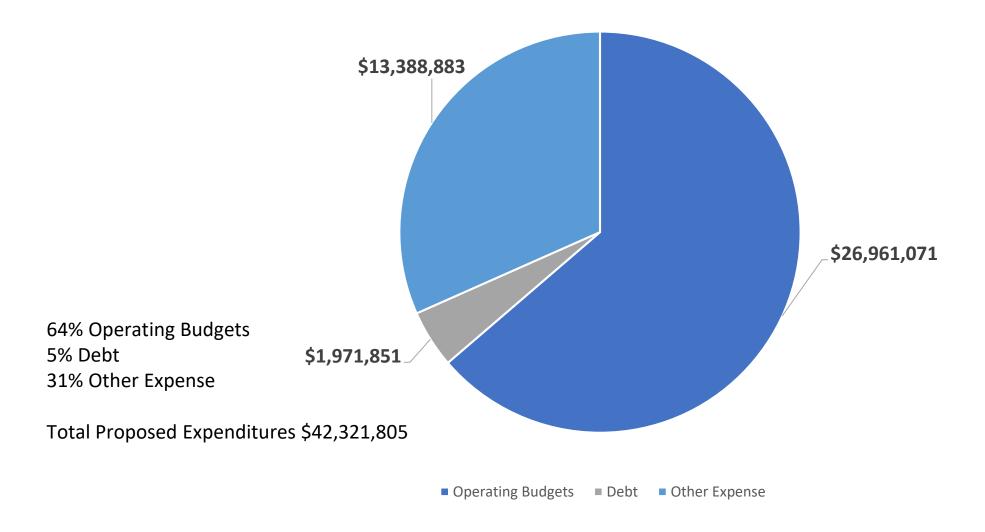

# Brief Overview of Revenues & Expenditures-All Funds

| TEXARKANA WATER UTILITIES     |            |             |            |            |
|-------------------------------|------------|-------------|------------|------------|
| Revenue & Expenditure Summa   | ry         |             |            |            |
| All Funds-AR, TX, GP, MN & UN |            |             |            |            |
|                               |            |             |            |            |
|                               | Actual     | Budget      | Revised    | Proposed   |
|                               | FY 2021    | FY 2022     | FY 2022    | FY 2023    |
| REVENUES                      |            |             |            |            |
| Sales & Fees                  | 29,799,368 | 31,111,742  | 32,136,268 | 37,035,864 |
| Other Income                  | 3,613,005  | 3,989,032   | 4,157,386  | 5,652,167  |
| Other income                  | 3,013,003  | 3,909,032   | 4,137,300  | 3,032,107  |
| TOTAL REVENUES                | 33,412,373 | 35,100,774  | 36,293,654 | 42,688,031 |
| TO TAL REVERSES               | 00,412,010 | 00,100,114  | 00,200,004 | 42,000,001 |
| EXPENDITURES                  |            |             |            |            |
| Dept. Operating Budgets       | 22,648,955 | 25,198,000  | 23,020,547 | 26,961,071 |
| Debt                          | 1,971,057  | 1,969,866   | 1,967,423  | 1,971,851  |
| Other-CIP & Legal             | 9,170,025  | 10,092,063  | 10,471,043 | 13,388,883 |
|                               |            |             |            |            |
| TOTAL EXPENDITURES            | 33,790,037 | 37,259,929  | 35,459,013 | 42,321,805 |
|                               |            |             |            |            |
| NET CHANGE IN FUND BALANCE    | (377,664)  | (2,159,155) | 834,641    | 366,226    |
|                               |            |             |            |            |

## FY23 Expenditures-All Funds AR, TX, GP, MN & UN

What percentage of revenues is required to fund the proposed Operating Budgets for TWU?

54% of Revenue is needed to fund FY23 Operating Budgets-\$23,055,580