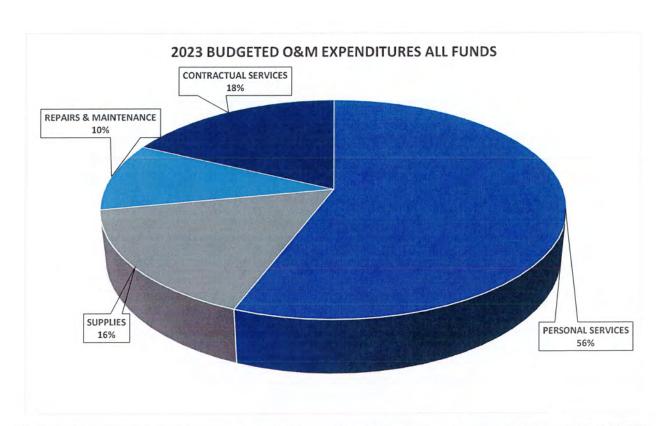

## FY23 Expenditures-All Funds AR, TX, GP, MN & UN

What percentage of revenues is required to fund the proposed Operating Budgets for TWU?

54% of Revenue is needed to fund FY23 Operating Budgets-\$23,055,580

\$12,871,066 for Personal Services 30% \$3,742,489 for Supplies 9%

\$2,325,593 for Repairs & Maintenance 5%

\$4,116,432 for Contractual Services 10%

Personal Services-includes wages, retirement, social security, and group insurance

Supplies-includes uniforms, safety and operating supplies and chemicals for water & sewer plants

Repairs & Maintenance-includes fuel and parts for fleet & equipment as well as building & machinery maintenance for water & sewer plants.

Contractual Services-includes utility bills, insurance premiums, garbage hauling, water rights, postage, maintenance contracts & audit fees.

FY23 Estimated Revenues \$42,688,031

<sup>\*\*</sup>Operating Budgets for departments GP-490, Leary-830 and MCPWA-833 have been excluded from the total O & M number because they pay their own expenses.