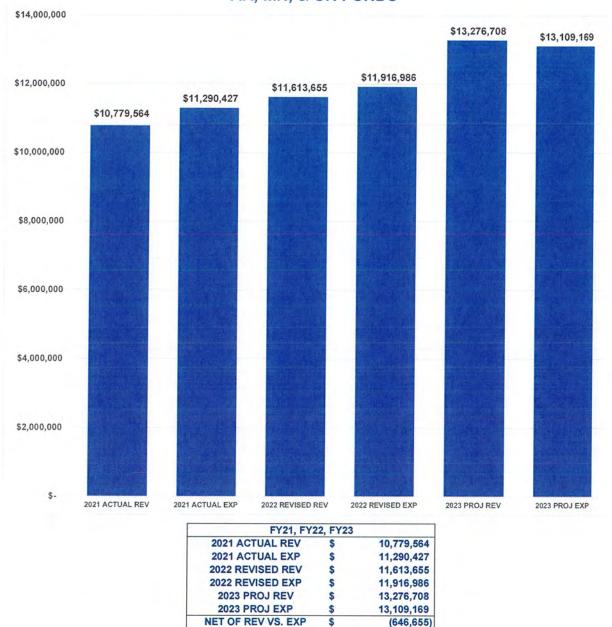

# Brief Overview of Revenues & Expenditures-AR, MN & UN

| TEXARKANA WATER UTILITIES  |            |            |            | 1          |
|----------------------------|------------|------------|------------|------------|
| Revenue & Expenditure Summ | nary       |            |            |            |
| AR, MN & UN                |            |            |            |            |
|                            | Actual     | Budget     | Revised    | Proposed   |
|                            | FY 2021    | FY 2022    | FY 2022    | FY 2023    |
| REVENUES                   |            |            |            |            |
| Sales & Fees               | 9,208,870  | 10,732,298 | 9,685,798  | 11,385,216 |
| Other Income               | 1,570,693  | 1,825,550  | 1,927,857  | 1,891,492  |
| TOTAL REVENUES             | 10,779,563 | 12,557,848 | 11,613,655 | 13,276,708 |
| EXPENDITURES               |            |            |            |            |
| Dept. Operating Budgets    | 7,276,916  | 8,084,167  | 7,510,568  | 8,283,256  |
| Debt                       | 1,199,892  | 1,198,810  | 1,200,949  | 1,201,014  |
| Other-CIP & Legal          | 2,813,619  | 3,321,484  | 3,205,468  | 3,624,899  |
| TOTAL EXPENDITURES         | 11,290,427 | 12,604,461 | 11,916,985 | 13,109,169 |
| NET CHANGE IN FUND BALANCE | (510,864)  | (46,613)   | (303,330)  | 167,539    |