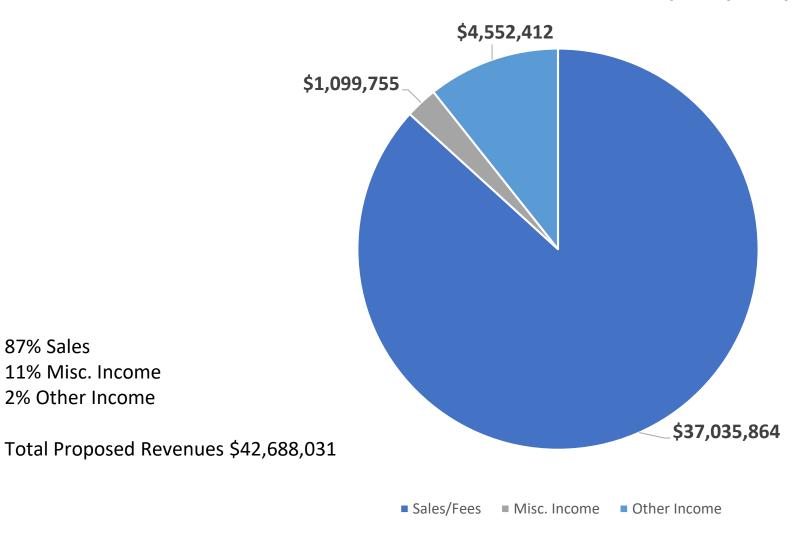

# Brief Overview of Revenues & Expenditures-All Funds

| TEXARKANA WATER UTILITIES     |            |             |            |            |
|-------------------------------|------------|-------------|------------|------------|
| Revenue & Expenditure Summa   | ry         |             |            |            |
| All Funds-AR, TX, GP, MN & UN |            |             |            |            |
|                               |            |             |            |            |
|                               | Actual     | Budget      | Revised    | Proposed   |
|                               | FY 2021    | FY 2022     | FY 2022    | FY 2023    |
| REVENUES                      |            |             |            |            |
| Sales & Fees                  | 29,799,368 | 31,111,742  | 32,136,268 | 37,035,864 |
| Other Income                  | 3,613,005  | 3,989,032   | 4,157,386  | 5,652,167  |
| Other income                  | 3,013,003  | 3,909,032   | 4,137,300  | 3,032,107  |
| TOTAL REVENUES                | 33,412,373 | 35,100,774  | 36,293,654 | 42,688,031 |
| TO TAL REVERSES               | 00,412,010 | 00,100,114  | 00,200,004 | 42,000,001 |
| EXPENDITURES                  |            |             |            |            |
| Dept. Operating Budgets       | 22,648,955 | 25,198,000  | 23,020,547 | 26,961,071 |
| Debt                          | 1,971,057  | 1,969,866   | 1,967,423  | 1,971,851  |
| Other-CIP & Legal             | 9,170,025  | 10,092,063  | 10,471,043 | 13,388,883 |
|                               |            |             |            |            |
| TOTAL EXPENDITURES            | 33,790,037 | 37,259,929  | 35,459,013 | 42,321,805 |
|                               |            |             |            |            |
| NET CHANGE IN FUND BALANCE    | (377,664)  | (2,159,155) | 834,641    | 366,226    |
|                               |            |             |            |            |

## FY23 Revenues-All Funds AR, TX, GP, MN & UN

87% Sales

11% Misc. Income 2% Other Income

Contractual Services-includes utility bills, insurance premiums, garbage hauling, water rights, postage, maintenance contracts & audit fees.

FY23 Estimated Revenues \$42,688,031

<sup>\*\*</sup>Operating Budgets for departments GP-490, Leary-830 and MCPWA-833 have been excluded from the total O & M number because they pay their own expenses.