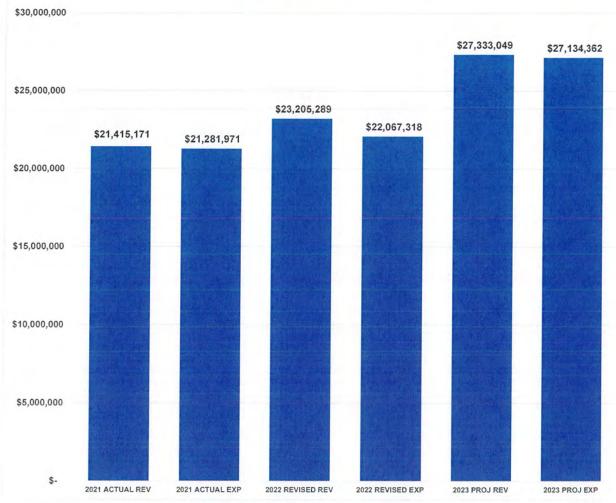

# Brief Overview of Revenues & Expenditures-All Funds

| TEXARKANA WATER UTILITIES     |            |             |            |            |
|-------------------------------|------------|-------------|------------|------------|
| Revenue & Expenditure Summa   | ry         |             |            |            |
| All Funds-AR, TX, GP, MN & UN |            |             |            |            |
|                               |            |             |            |            |
|                               | Actual     | Budget      | Revised    | Proposed   |
|                               | FY 2021    | FY 2022     | FY 2022    | FY 2023    |
| REVENUES                      |            |             |            |            |
| Sales & Fees                  | 29,799,368 | 31,111,742  | 32,136,268 | 37,035,864 |
| Other Income                  | 3,613,005  | 3,989,032   | 4,157,386  | 5,652,167  |
| Other income                  | 3,013,003  | 3,909,032   | 4,137,300  | 3,032,107  |
| TOTAL REVENUES                | 33,412,373 | 35,100,774  | 36,293,654 | 42,688,031 |
| TO TAL REVERSES               | 00,412,010 | 00,100,114  | 00,200,004 | 42,000,001 |
| EXPENDITURES                  |            |             |            |            |
| Dept. Operating Budgets       | 22,648,955 | 25,198,000  | 23,020,547 | 26,961,071 |
| Debt                          | 1,971,057  | 1,969,866   | 1,967,423  | 1,971,851  |
| Other-CIP & Legal             | 9,170,025  | 10,092,063  | 10,471,043 | 13,388,883 |
|                               |            |             |            |            |
| TOTAL EXPENDITURES            | 33,790,037 | 37,259,929  | 35,459,013 | 42,321,805 |
|                               |            |             |            |            |
| NET CHANGE IN FUND BALANCE    | (377,664)  | (2,159,155) | 834,641    | 366,226    |
|                               |            |             |            |            |

2021 Actual expenditures exceed revenues by \$377,663. There was rate increase for AR customers eff. 3/1/21

2022 Revised Revenues are up over 2021 actuals mainly due to increases in penalties and non-payment fees. Miscellaneous income also increased as compared to 2021 actuals.

2022 Revised Expenditures are projected not to exceed revenues. Spending was monitored & capital contributions were reduced for several funds to avoid use of fund balance pending the outcome of the rate study for Texarkana, AR & Texarkana, TX customers.

2023 Projected Revenues exceed Expenditures by \$366,226